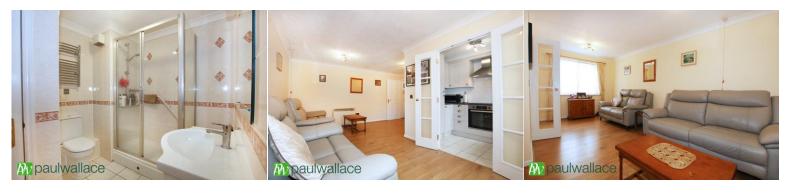

#### Shower Room

Fitted with a three piece suite comprising of a low flush W.C, vanity wash hand basin with cupboard below, shower cubicle with separate shower, heated towel rail.

# Lounge/Diner

Double glazed window and door to: -