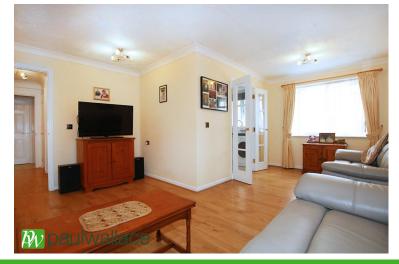

High Street, Cheshunt | EN8 0BE



Offers in the Region Of £125,000 | Leasehold

WALKING DISTANCE OF HIGH STREET SHOPS & NEWLY REFURBISHED SECOND FLOOR ONE BEDROOM RETIREMENT APARTMENT for the over 60's, ATTRACTIVE KITCHEN, SHOWER ROOM/W.C also benefitting from double glazed windows, 24 HOUR WARDEN ALARM, COMMUNAL FACILITIES to INCLUDE COMMUNAL LOUNGE, laundry room and COMMUNAL PARKING.







### **Entrance**

The property is entered via communal security door to communal hallway with stairs to all floors and lift to above and own front door to: -

# **Entrance Hallway**

Stoarge cupboard and doors to: -

# Lounge/Diner

Double glazed window and door to: -

#### Kitchen

Double glazed window. fitted with a range of wall and base units with roll top work surfaces over incorporating a single drainer sink unit, electric hob, built in oven, slimline dishwasher, extractor, integrated fridge freezer, washing machine.

### **Bedroom**

Double glazed window, built in cupboard.

#### Shower Room

Fitted with a three piece suite comprising of a low flush W.C, vanity wash hand basin with cupboard below, shower cubicle with separate shower, heated towel rail.

## **Additional Service