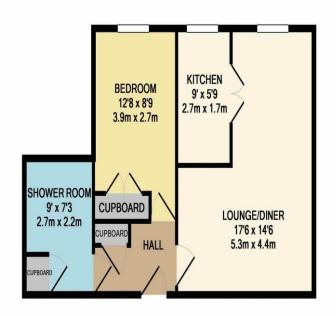

# **Entrance Hallway**

Stoarge cupboard and doors to: -

# Lounge/Diner

Double glazed window and door to: -

#### Kitchen

Double glazed window. fitted with a range of wall and base units with roll top work surfaces over incorporating a single drainer sink unit, electric hob, built in oven, slimline dishwasher, extractor, integrated fridge freezer, washing machine.

### **Bedroom**

Double glazed window, built in cupboard.

#### Shower Room

Fitted with a three piece suite comprising of a low flush W.C, vanity wash hand basin with cupboard below, shower cubicle with separate shower, heated towel rail.

## TOTAL APPROX. FLOOR AREA 471 SQ.FT. (43.8 SQ.M.)

Whilst every attempt has been made to ensure the accuracy of the floor plan contained here, measurements of doors, windows, rooms and any other items are approximate and no responsibility is taken for any error, omission, or mis-statement. This plan is for illustrative purposes only and should be used as such by any prospective purchaser. The services, systems and appliances shown have not been tested and no guarantee as to their operability or efficiency can be given