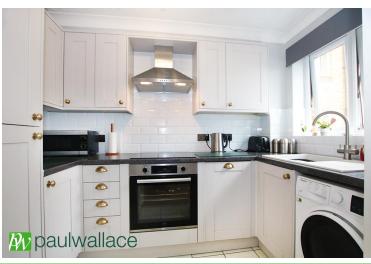

#### Kitchen

Double glazed window. fitted with a range of wall and base units with roll top work surfaces over incorporating a single drainer sink unit, electric hob, built in oven, slimline dishwasher, extractor, integrated fridge freezer, washing machine.